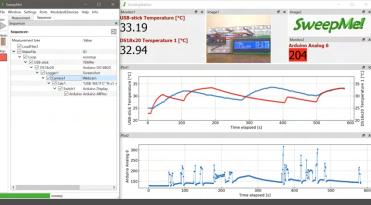

DOWNLOAD

The main program can be used for **free**!

sweep-me.net/download



A multi-tool measurement software

#### ABOUT

SweepMe! is a flexible and versatile test&measurement software. It is used to quickly combine and connect various instruments and technologies. Users create program procedures by drag&drop of ready-to-use-modules.

CONTACT

SweepMe! GmbH Bienertstraße 18 01187 Dresden

contact@sweep-me.net



CEO Dr. Axel Fischer / Dr. Felix Kaschura

Register Dresden HRB 41320

sweep-me.net

### USE CASES





# Screenshot of SweepMe

## CONCEPT

- Configure ready-use modules
- Create tree-like sequences
- Interactive dashboard
- Reconfigurable widgets
- Use open-source instrument drivers
- Customize with python scripts
- Cross-vendor support of equipment

## OUR SERVICES

- Creating setups
- Support
- Driver development
- Licenses for add-on modules
- Teaching and seminars
- Individual modules
- Tech consulting



sweep-me.net