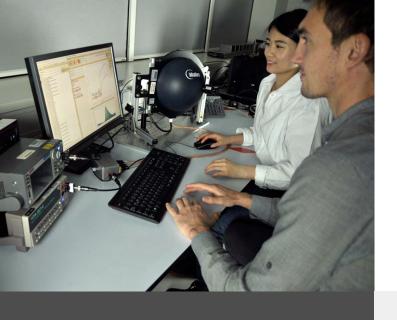

#### ABOUT

SweepMe! is a flexible and versatile test&measurement software. It is used to quickly combine and connect various instruments and technologies. Users create program procedures by drag&drop of ready-to-use-modules.