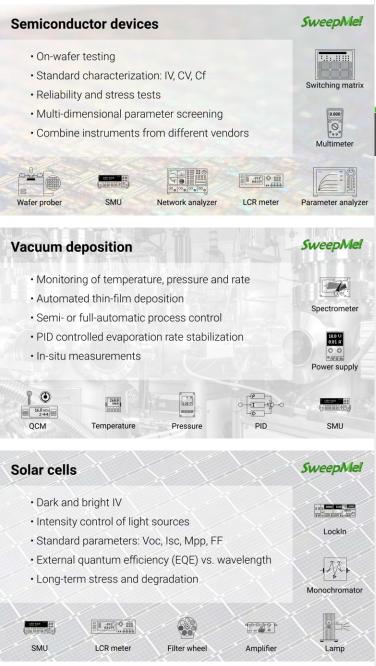

DOWNLOAD

The main program can be used for **free**!

sweep-me.net/download



A multi-tool measurement software

#### ABOUT

SweepMe! is a flexible and versatile test&measurement software. It is used to quickly combine and connect various instruments and technologies. Users create program procedures by drag&drop of ready-to-use-modules.

CONTACT

SweepMe! GmbH Bienertstraße 18 01187 Dresden

contact@sweep-me.net



CEO Dr. Axel Fischer / Dr. Felix Kaschura

Register Dresden HRB 41320

sweep-me.net

### USE CASES





# Screenshot of SweepMe

## CONCEPT

- Configure ready-use modules
- Create tree-like sequences
- Interactive dashboard
- Reconfigurable widgets
- Use open-source instrument drivers
- Customize with python scripts
- Cross-vendor support of equipment

## OUR SERVICES

- Creating setups
- Support
- Driver development
- Licenses for add-on modules
- Teaching and seminars
- Individual modules
- Tech consulting



sweep-me.net